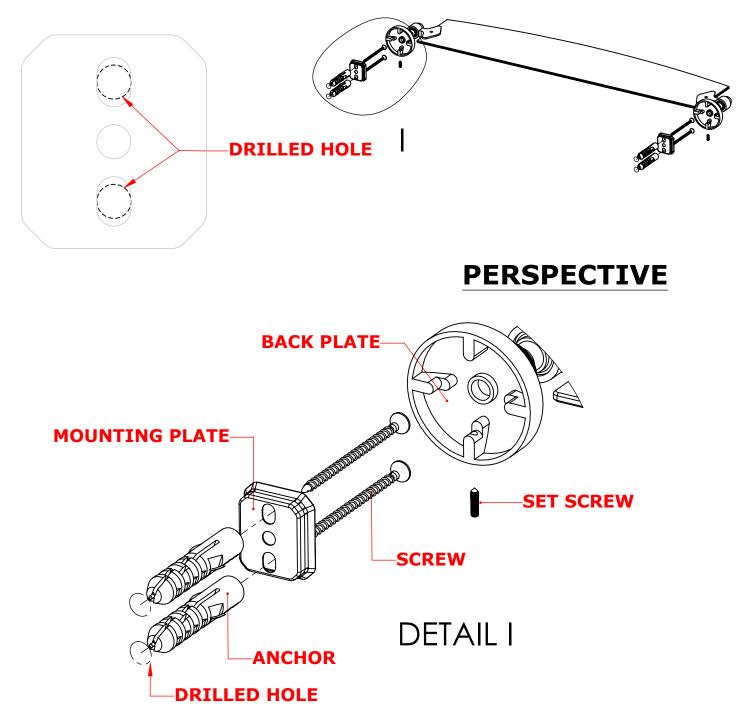

#### **Step 1:** Drill holes in Wall for screw anchors and attach Mounting Plate to Wall

Determine your desired location for installation and make a mark for the location of the mounting plate. Remove mounting plate from backplate by loosening set screw in backplate as pictured below. Place center hole of mounting plate over mark made above. Make 2 marks where mounting screws will be placed as shown below. Drill hole at each of the marks. (You may substitute other style mounting anchors or screws if desired). Place anchors into the holes made. Place mounting plate over holes and secure to mounting surface using screws as shown below.