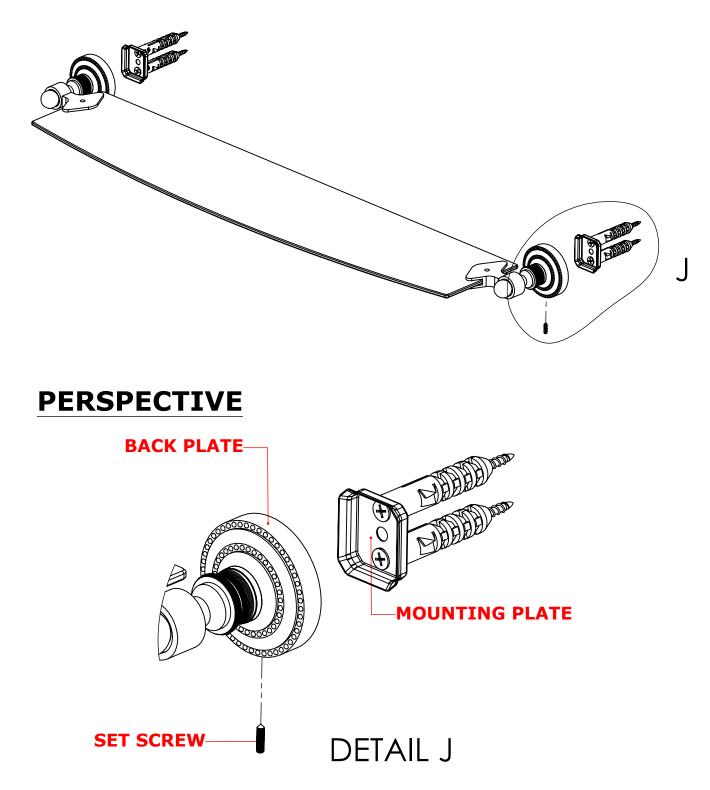

#### Step 2: Attach Bracket to Mounting Plate.

Place bracket on mounting plate and secure by tightening set screw as shown below.